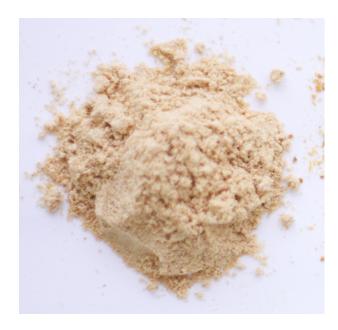

# Organic YUZU peel powder

#### **Form**

Dry Powder

# Characteristic of the product

Made from organic YUZU, domestically grown in Japan. It is naturally derived ingredient, made without using of preservatives, colorings and flavorings. YUZU is a citrus fruit, traditionally loved in JAPAN. The fragrance of YUZU is especially wonderful so, it gives unmatched flavor to any food or beverage. Organic JAS certificated product.