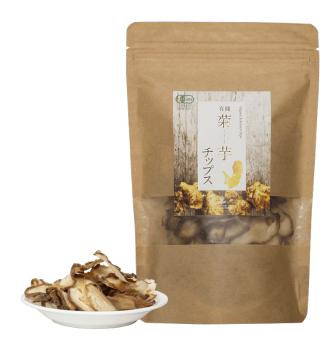

## Organic Topinambur Chips 50g

Ingredients Organic Topinambur (JAPAN)

Net weight 50g

Gross weight

**Prodict dismensions** (L x W x H, mm) 70 x 140 x 220(190)

Package Stand pack Carton box **Carton size** (L x W x H, mm) 540 x 360 x 145

## **Product Characteristics**

This product is crafted with organic Jerusalem artichokes sourced exclusively from Japan. Jerusalem artichokes are known locally as "natural insulin" due to their health benefits. It is a versatile health food which has been gaining popularity, and can be consumed by anyone at any time of day as it is caffeine-free. All processing is done at our organically approved plant.