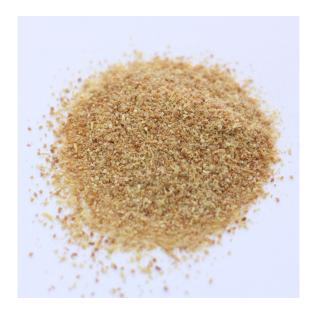

#### **Form**

Dry small flakes (mesh 24)

#### Granularity

More than 90% of mesh 24 (0.7mm) pass